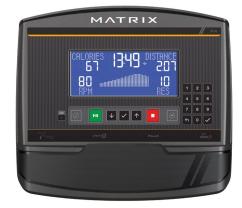

### XR

#### SIMPLY PERFECT

Our XR console features a clean, bright display that makes it easy for you to check your workout data at a glance, keeping you on track to reach and surpass your goals.

| CONSOLES                  | XIR                      | Xer                   | XR                       |
|---------------------------|--------------------------|-----------------------|--------------------------|
| DISPLAY                   | 16" class HD touchscreen | 10" class touchscreen | 8.5" Extra-wide blue LCD |
| WORKOUT PROGRAMS          | • (11)                   | • (10)                | • (5)                    |
| BLUETOOTH ENABLED         | •                        | •                     | •                        |
| SPEAKERS                  | • (5W)                   | • (3W)                | •                        |
| USB PORT                  | •                        | •                     | •                        |
| CONSOLE APPS (SEE RIGHT)  | •                        | •                     | •                        |
| VIRTUAL ACTIVE INTEGRATED | •                        | •                     | •                        |
| VIEWFIT CONNECTIVITY      | •                        | •                     | •                        |
| PASSPORT READY            | •                        | •                     | •                        |
| WIRELESS HEART RATE       | •                        | •                     | •                        |
| POLAR HR STRAP INCLUDED   | •                        | •                     | •                        |
| READING RACK              | •                        | •                     | •                        |
| ENERGY SAVER MODE         | •                        | •                     | •                        |