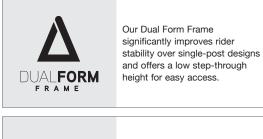

# A Better Ride By Design

Experience a better ride by design with the unmatched ergonomics of the industry's most stable, comfortable and versatile step-through bikes.

|                           | US0                                                                                                       | U30                                 |  |
|---------------------------|-----------------------------------------------------------------------------------------------------------|-------------------------------------|--|
| FRAME                     | Dual Form step-through upright                                                                            |                                     |  |
| PEDAL TYPE                | Self-balancing with adjustable straps, interchangeable                                                    |                                     |  |
| SEAT TYPE                 | Comfort Arc upright seat, interchangeable                                                                 |                                     |  |
| SEAT ADJUSTMENT           | Up / down via easy-lift lever                                                                             | Up / down via turn<br>and pull knob |  |
| FLYWHEEL                  | N/A                                                                                                       | 10.5 kg / 23.1 lbs.                 |  |
| RESISTANCE SYSTEM         | Exact Force Induction Brake                                                                               | ECB magnetic braking system         |  |
| RESISTANCE LEVELS         | 30 levels, electronic                                                                                     | 20 levels, electronic               |  |
| HANDLEBAR TYPE            | Multi-position with resistance toggles and heart rate grips, adjustable console height, interchangeable   |                                     |  |
| EXTRAS                    | Water bottle holder                                                                                       |                                     |  |
| DIMENSIONS<br>(L × W × H) | 109 x 64 x 120 cm / 43" x 25.2" x 47.2"                                                                   |                                     |  |
| PRODUCT WEIGHT            | 55 kg / 122 lbs.                                                                                          | 52 kg / 115 lbs.                    |  |
| USER WEIGHT CAPACITY      | 159 kg / 350 lbs.                                                                                         |                                     |  |
| CONSOLE                   | Choose from three console options to customize your workout experience. See reverse for more information. |                                     |  |