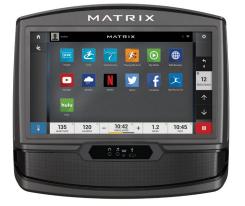

#### THE ULTIMATE IN ENTERTAINMENT

Our finest console includes a stunning HD display and an intuitive home screen that offers easy access to entertainment. Includes expanded Bluetooth connectivity to user devices.

#### SIMPLY PERFECT

Our XR console features a clean, bright display that makes it easy for you to check your workout data at a glance, keeping you on track to reach and surpass your goals.

| CONSOLES                  | XIR                      | Xer                   | XR                       |
|---------------------------|--------------------------|-----------------------|--------------------------|
| DISPLAY                   | 16" class HD touchscreen | 10" class touchscreen | 8.5" Extra-wide blue LCD |
| WORKOUT PROGRAMS          | • (11)                   | • (10)                | • (5)                    |
| BLUETOOTH ENABLED         | •                        | •                     | •                        |
| SPEAKERS                  | • (5W)                   | • (3W)                | •                        |
| USB PORT                  | •                        | •                     | •                        |
| CONSOLE APPS (SEE RIGHT)  | •                        | •                     | •                        |
| VIRTUAL ACTIVE INTEGRATED | •                        | •                     | •                        |
| VIEWFIT CONNECTIVITY      | •                        | •                     | •                        |
| PASSPORT READY            | •                        | •                     | •                        |
| WIRELESS HEART RATE       | •                        | •                     | •                        |
| POLAR HR STRAP INCLUDED   | •                        | •                     | •                        |
| READING RACK              | •                        | •                     | •                        |
| ENERGY SAVER MODE         | •                        | •                     | •                        |