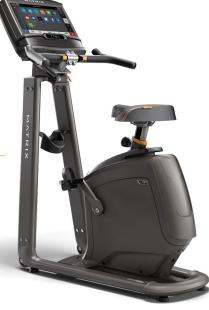

# A Better Ride By Design

Experience a better ride by design with the unmatched ergonomics of the industry's most stable, comfortable and versatile step-through bikes.

|                           | US0                                                                                                       | U30                                 |  |
|---------------------------|-----------------------------------------------------------------------------------------------------------|-------------------------------------|--|
| FRAME                     | Dual Form step-through upright                                                                            |                                     |  |
| PEDAL TYPE                | Self-balancing with adjustable straps, interchangeable                                                    |                                     |  |
| SEAT TYPE                 | Comfort Arc upright seat, interchangeable                                                                 |                                     |  |
| SEAT ADJUSTMENT           | Up / down via easy-lift lever                                                                             | Up / down via turn<br>and pull knob |  |
| FLYWHEEL                  | N/A                                                                                                       | 10.5 kg / 23.1 lbs.                 |  |
| RESISTANCE SYSTEM         | Exact Force Induction Brake                                                                               | ECB magnetic braking system         |  |
| RESISTANCE LEVELS         | 30 levels, electronic                                                                                     | 20 levels, electronic               |  |
| HANDLEBAR TYPE            | Multi-position with resistance toggles and heart rate grips, adjustable console height, interchangeable   |                                     |  |
| EXTRAS                    | Water bottle holder                                                                                       |                                     |  |
| DIMENSIONS<br>(L × W × H) | 109 x 64 x 120 cm / 43" x 25.2" x 47.2"                                                                   |                                     |  |
| PRODUCT WEIGHT            | 55 kg / 122 lbs.                                                                                          | 52 kg / 115 lbs.                    |  |
| USER WEIGHT CAPACITY      | 159 kg / 350 lbs.                                                                                         |                                     |  |
| CONSOLE                   | Choose from three console options to customize your workout experience. See reverse for more information. |                                     |  |