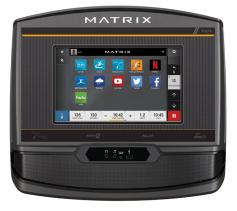

#### XIR

#### THE ULTIMATE IN ENTERTAINMENT

Our finest console includes a stunning HD display and an intuitive home screen that offers easy access to entertainment. Includes expanded Bluetooth connectivity to user devices.

#### **CONSOLE APPS** 8 12:29 Simple Track Virtual Active Sprint 8 K, Change Workout My Media Weather YouTube Facebook Web Browser\* Twitte Netflix Product includes some applications that require service agreements with the content providers of those applications. Service agreements with those third parties may not be available in your country. hulu Hulu MyFitness Pal \* XIR only.