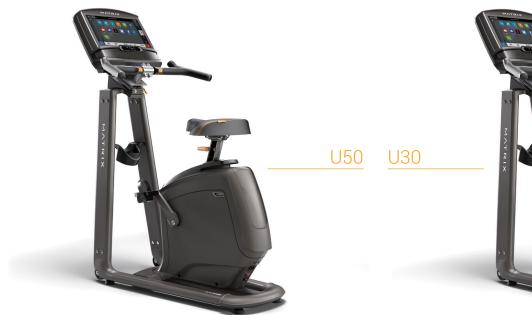

# A Better Ride By Design

Experience a better ride by design with the unmatched ergonomics of the industry's most stable, comfortable and versatile step-through bikes.

|                           | US0                                                                                                       | U30                                 |  |
|---------------------------|-----------------------------------------------------------------------------------------------------------|-------------------------------------|--|
| FRAME                     | Dual Form step-through upright                                                                            |                                     |  |
| PEDAL TYPE                | Self-balancing with adjustable straps, interchangeable                                                    |                                     |  |
| SEAT TYPE                 | Comfort Arc upright seat, interchangeable                                                                 |                                     |  |
| SEAT ADJUSTMENT           | Up / down via easy-lift lever                                                                             | Up / down via turn<br>and pull knob |  |
| FLYWHEEL                  | N/A                                                                                                       | 10.5 kg / 23.1 lbs.                 |  |
| RESISTANCE SYSTEM         | Exact Force Induction Brake                                                                               | ECB magnetic braking system         |  |
| RESISTANCE LEVELS         | 30 levels, electronic                                                                                     | 20 levels, electronic               |  |
| HANDLEBAR TYPE            | Multi-position with resistance toggles and heart rate grips, adjustable console height, interchangeable   |                                     |  |
| EXTRAS                    | Water bottle holder                                                                                       |                                     |  |
| DIMENSIONS<br>(L × W × H) | 109 x 64 x 120 cm / 43" x 25.2" x 47.2"                                                                   |                                     |  |
| PRODUCT WEIGHT            | 55 kg / 122 lbs.                                                                                          | 52 kg / 115 lbs.                    |  |
| USER WEIGHT CAPACITY      | 159 kg / 350 lbs.                                                                                         |                                     |  |
| CONSOLE                   | Choose from three console options to customize your workout experience. See reverse for more information. |                                     |  |